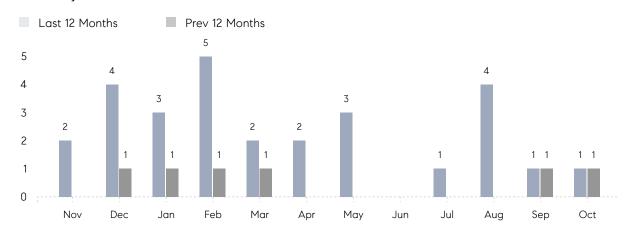

October 2021

# Lloyd Neck Market Insights

# Lloyd Neck

SUFFOLK, OCTOBER 2021

## **Property Statistics**

|               |               | Oct 2021    | Oct 2020    | % Change |  |
|---------------|---------------|-------------|-------------|----------|--|
| Single-Family | # OF SALES    | 1           | 1           | 0.0%     |  |
|               | SALES VOLUME  | \$1,450,000 | \$2,525,000 | -42.6%   |  |
|               | AVERAGE PRICE | \$1,450,000 | \$2,525,000 | -42.6%   |  |
|               | AVERAGE DOM   | 122         | 11          | 1,009.1% |  |

### Monthly Sales



### Monthly Total Sales Volume



# COMPASS



Compass makes no representations or warranties, express or implied, with respect to future market conditions or prices of residential product at the time the subject property or any competitive property is complete and ready for occupancy or with respect to any report, study, finding, recommendation or other information provided by Compass herein. Moreover, no warranty, express or implied, is made or should be assumed regarding the accuracy, adequacy, completeness, legality, reliability, merchantability or fitness for a particular purpose of any information, in part or whole, contained herein. All material is presented with the understanding that Compass shall not be deemed to provide legal, accounting or other professional services. This is