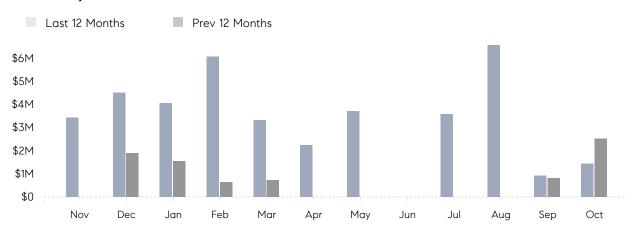

October 2021

# Lloyd Neck Market Insights

# Lloyd Neck

SUFFOLK, OCTOBER 2021

## **Property Statistics**

|               |               | Oct 2021    | Oct 2020    | % Change |  |
|---------------|---------------|-------------|-------------|----------|--|
| Single-Family | # OF SALES    | 1           | 1           | 0.0%     |  |
|               | SALES VOLUME  | \$1,450,000 | \$2,525,000 | -42.6%   |  |
|               | AVERAGE PRICE | \$1,450,000 | \$2,525,000 | -42.6%   |  |
|               | AVERAGE DOM   | 122         | 11          | 1,009.1% |  |

### Monthly Sales



### Monthly Total Sales Volume



# COMPASS



Compass makes no representations or warranties, express or implied, with respect to future market conditions or prices of residential product at the time the subject property or any competitive property is complete and ready for occupancy or with respect to any report, study, finding, recommendation or other information provided by Compass herein. Moreover, no warranty, express or implied, is made or should be assumed regarding the accuracy, adequacy, completeness, legality, reliability, merchantability or fitness for a particular purpose of any information, in part or whole, contained herein. All material is presented with the understanding that Compass shall not be deemed to provide legal, accounting or other professional services. This is not intended to solicit the purch